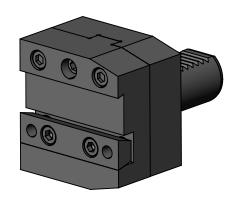

90DEG VDI40 STATIC TOOL OUTPUT: 26mm BLADE COOLANT: EXTERNAL

| ITEM | PART NO. | DESC. | QTY. |
|------|----------|-------|------|
| 1    |          |       |      |
| 2    |          |       |      |
| 3    |          |       |      |
| 4    |          |       |      |
| 5    |          |       |      |

|                            | NAME | DATE      | 9    | 90 DEGREE VDI40 STATIC 26mm BLADE OD OUTPUT |              |  |  |  |
|----------------------------|------|-----------|------|---------------------------------------------|--------------|--|--|--|
| DRAWN                      | BT   | 2/10/2021 |      | LYNDEX                                      |              |  |  |  |
| NOTES:<br>Ref# 717-3704001 |      |           |      | NIKKEN                                      |              |  |  |  |
|                            |      |           | SIZE | DWG. NO.<br>VDI30-CO26MX-                   | MX-OHLH REV. |  |  |  |
|                            |      |           | SCAL | 1:2                                         | SHEET 1 OF 1 |  |  |  |
|                            |      |           |      |                                             |              |  |  |  |