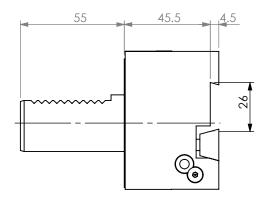

90DEG VDI40 STATIC TOOL OUTPUT: 26mm BLADE COOLANT: EXTERNAL

| ITEM | PART NO. | DESC. | QTY. |
|------|----------|-------|------|
| 1    |          |       |      |
| 2    |          |       |      |
| 3    |          |       |      |
| 4    |          |       |      |
| 5    |          |       |      |

|                            | NAME | DATE      | 9    | 90 DEGREE VDI40 STATIC 26mm BLADE OD OUTPUT |              |  |  |  |
|----------------------------|------|-----------|------|---------------------------------------------|--------------|--|--|--|
| DRAWN                      | BT   | 2/10/2021 |      | LYNDEX                                      |              |  |  |  |
| NOTES:<br>Ref# 717-3704001 |      |           |      | NIKKEN                                      |              |  |  |  |
|                            |      |           | SIZE | DWG. NO.<br>VDI30-CO26MX-                   | MX-OHLH REV. |  |  |  |
|                            |      |           | SCAL | 1:2                                         | SHEET 1 OF 1 |  |  |  |
|                            |      |           |      |                                             |              |  |  |  |