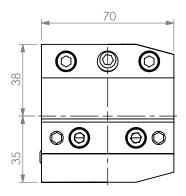

90DEG VDI40 STATIC TOOL OUTPUT: 26mm BLADE COOLANT: EXTERNAL

| ITEM | PART NO. | DESC. | QTY. |
|------|----------|-------|------|
| 1    |          |       |      |
| 2    |          |       |      |
| 3    |          |       |      |
| 4    |          |       |      |
| 5    |          |       |      |

|                            | NAME | DATE      | 9    | 90 DEGREE VDI40 STATIC 26mm BLADE OD OUTPUT |              |  |  |  |
|----------------------------|------|-----------|------|---------------------------------------------|--------------|--|--|--|
| DRAWN                      | BT   | 2/10/2021 |      | LYNDEX                                      |              |  |  |  |
| NOTES:<br>Ref# 717-3704001 |      |           |      | NIKKEN                                      |              |  |  |  |
|                            |      |           | SIZE | DWG. NO.<br>VDI30-CO26MX-                   | MX-OHLH REV. |  |  |  |
|                            |      |           | SCAL | 1:2                                         | SHEET 1 OF 1 |  |  |  |
|                            |      |           |      |                                             |              |  |  |  |