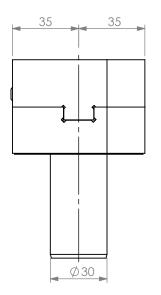

90DEG VDI40 STATIC TOOL OUTPUT: 26mm BLADE COOLANT: EXTERNAL

| ITEM | PART NO. | DESC. | QTY. |
|------|----------|-------|------|
| 1    |          |       |      |
| 2    |          |       |      |
| 3    |          |       |      |
| 4    |          |       |      |
| 5    |          |       |      |

|                            | NAME | DATE      | 9    | 90 DEGREE VDI40 STATIC 26mm BLADE OD OUTPUT |              |  |  |  |
|----------------------------|------|-----------|------|---------------------------------------------|--------------|--|--|--|
| DRAWN                      | BT   | 2/10/2021 |      | LYNDEX                                      |              |  |  |  |
| NOTES:<br>Ref# 717-3704001 |      |           |      | NIKKEN                                      |              |  |  |  |
|                            |      |           | SIZE | DWG. NO.<br>VDI30-CO26MX-                   | MX-OHLH REV. |  |  |  |
|                            |      |           | SCAL | 1:2                                         | SHEET 1 OF 1 |  |  |  |
|                            |      |           |      |                                             |              |  |  |  |